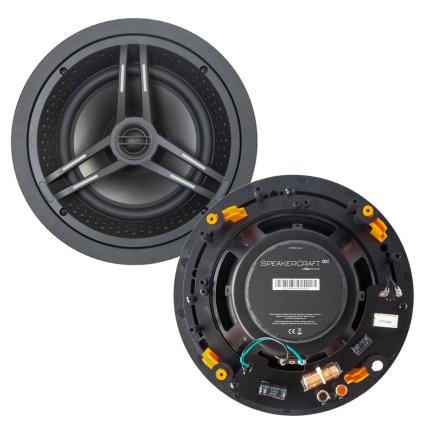

#### 8" Injection Molded Polypropylene Woofer

The IM process yields stability, consistent performance for in-ceiling surround and distributed audio applications.

#### 1" Pivoting Silk Dome Tweeter

Silk dome tweeter delivers silky smooth highs which are pleasing to the ear.

#### Tilt Tweeter

The aimable tweeter allows you to direct sound to the listening area, even when the speaker is mounted in less than ideal locations.

#### Low Profile Grill

A thin-bezel magnetic grille ensures a secure fit, pleasing aesthetic—and with a one-step paint process, blends discreetly into any decor.

#### Easy-Grip Tweeter Bridge

Installing speakers above your head requires a sturdy grip point and the SpeakerCraft Tweeter bridge ensures you have one. We even protect the tweeter from accidental finger pokes.

#### Precision Tooled Diffusion Baffle

Scattered concavities reduce reflection and disperse the sound evenly for a natural room filling experience.

#### Secure Connection

All SpeakerCraft speakers feature spring loaded binding posts that provide a secure, worry-free connection in the wall or ceiling.