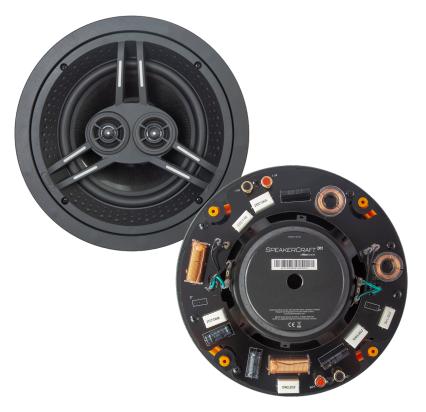

#### 8" Carbon Composite Infused Polypropylene Woofer

Low Crossover points and a stiff, lightweight, fixed-tilt graphite injected cone woofer produces tight bass and transparent midrange for a clear, dynamic sound—precision angled for LCR and aiming applications.

#### • 1" Pivoting Aluminum Tweeter

Aluminum dome tweeters are lightweight, strong, and respond instantaneously to changes in music or movies.

#### Tilt Tweeter

The aimable tweeter allows you to direct sound to the listening area, even when the speaker is mounted in less than ideal locations.

Vocal and Tweeter Adjustment Switches
 Easily adjust tweeter performance or enhance
 the dialogue in movies.

#### Easy-Grip Tweeter Bridge

Installing speakers above your head requires a sturdy grip point and the SpeakerCraft Tweeter bridge ensures you have one. We even protect the tweeter from accidental finger pokes.

#### Secure Connection

Nice

All SpeakerCraft speakers feature spring loaded binding posts that provide a secure, worry-free connection in the wall or ceiling.

 Timbre and Performance Matched Expect consistent dynamic and detailed sound in every Grand Stage series speaker.